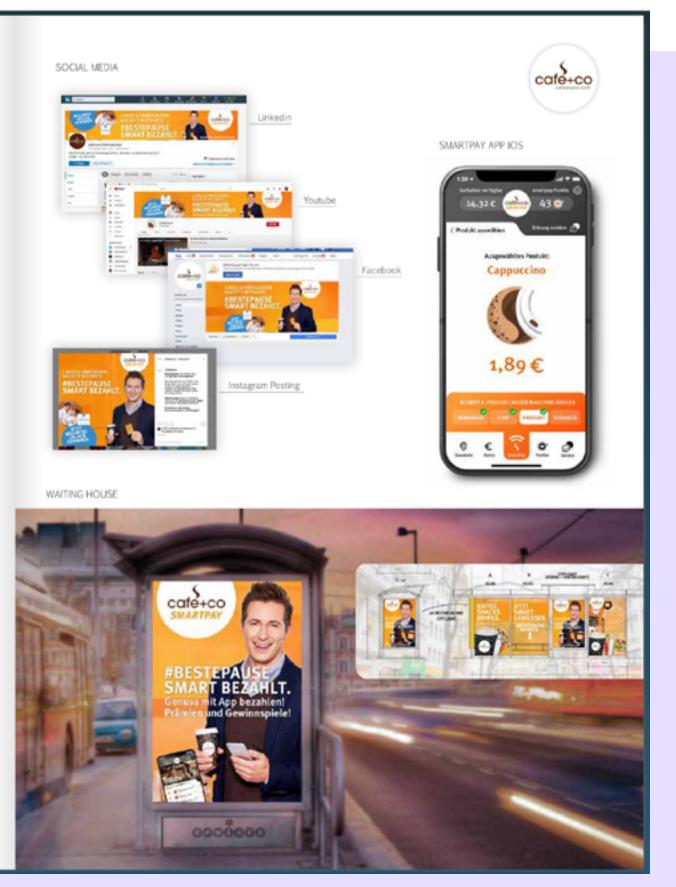

#### SMARTPAY CAMPAIGN 2020

Kein Kleingeldsuchen mehr: Smart mit App bezahlen!

Kaffee, Snacks und Erfrischungen können künftig an café+co Geräteaufstellungen koontaktlos und bargeldis mit Karterzahlung und eigener café+co App bezogen werden! Das Beste kommt aber noch, denn café+co Kunden genießen neben der #BESTEPAUSE weitere Vorteile dank des von CIDCOM entwickelten Loyalty-Programms innerhallb der neuen App.