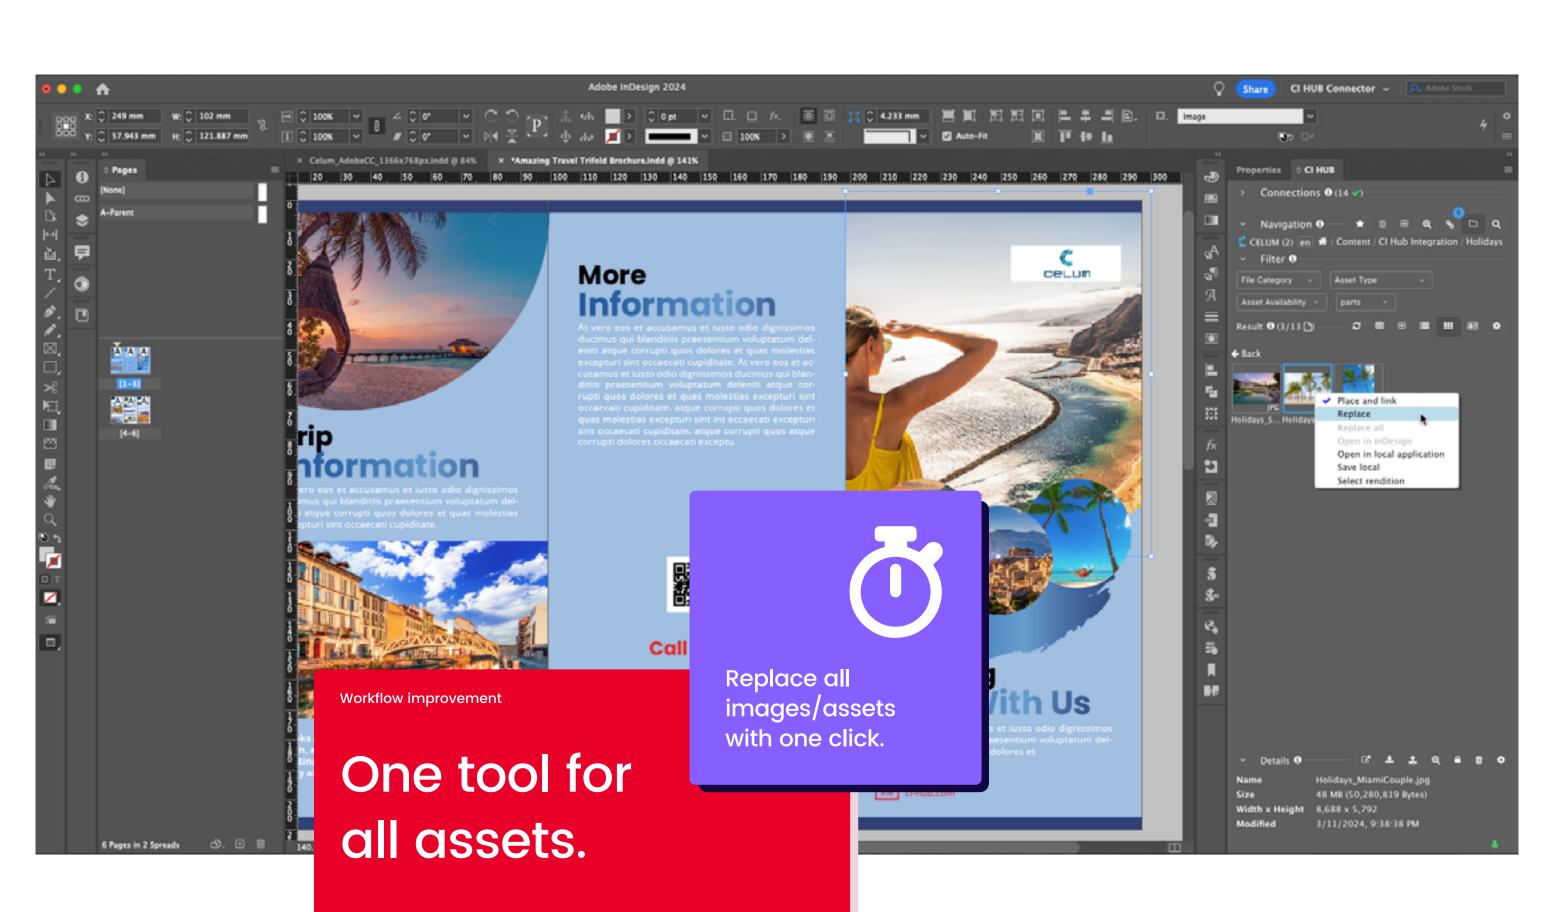

Difficulty in accessing the DAM

within InDesign

However, CIDCOM encountered challenges in managing its digital assets effectively, particularly when it came to connecting their DAM to InDesign. For this reason, the CIDCOM team reached out to CI HUB to find a connector which would integrate into its existing workflow, while enabling the team to access assets from CELUM directly within the InDesign system.

Of particular note is CIDCOM's seamless collaboration with Adobe InDesign and the CI HUB Connector. While the company also works with other graphics and editorial programs for which there is not yet a direct interface to the CI HUB Connector, the integration with InDesign has been implemented smoothly. Compared to other connection tools, the CI HUB application simplifies the workflow. Through smooth integration into the Adobe InDesign palette architecture,

CI HUB offers an intuitive user interface and enables seamless data exchange between the DAM and the graphics programs.

Through continuous development and improvement of its functionalities, the CI HUB has established itself as an indispensable tool for CIDCOM, enabling the company to optimize its workflow and further increase the quality of its services.