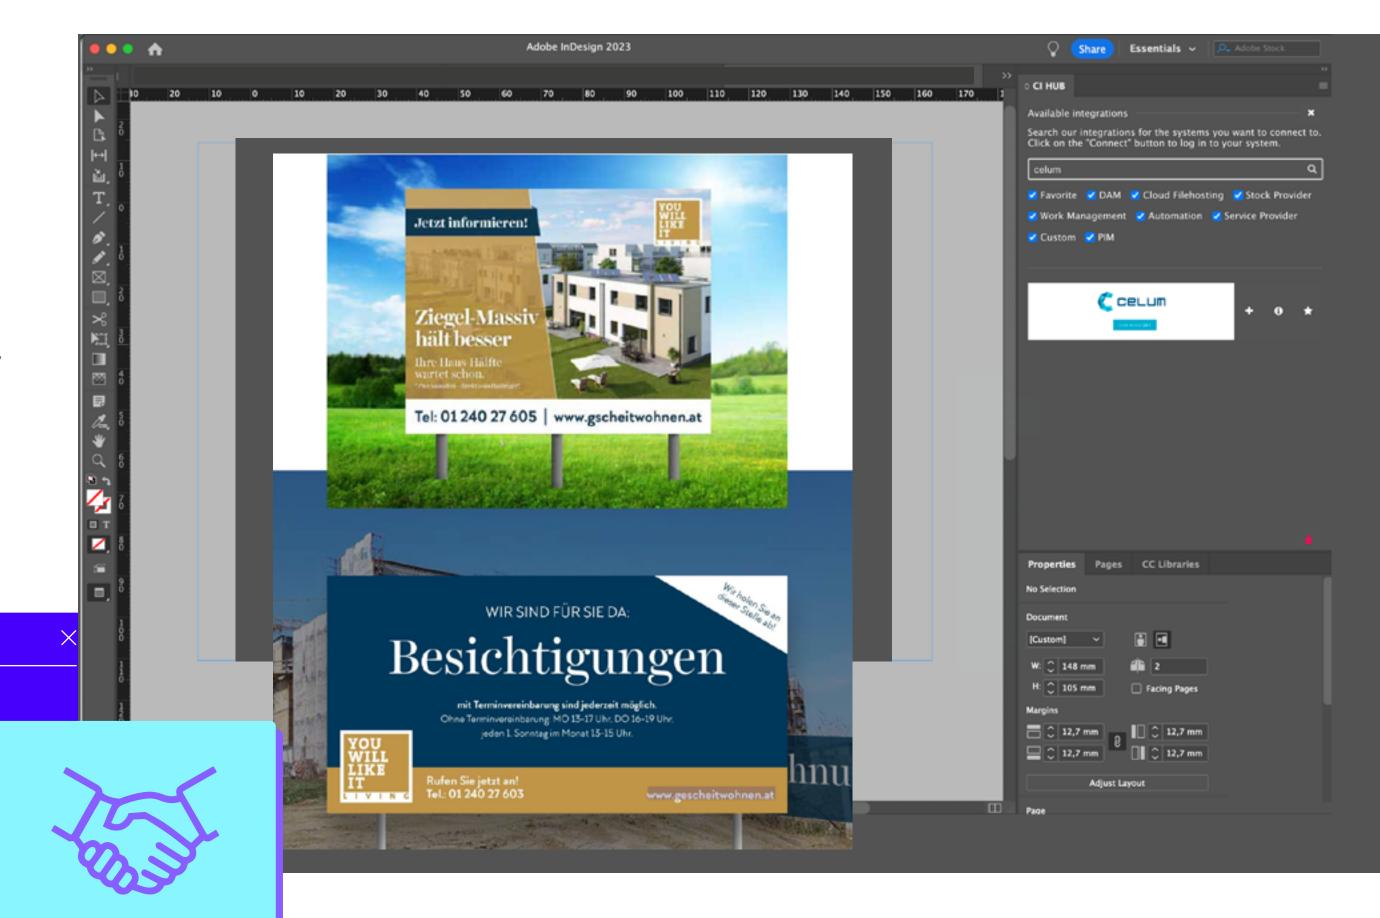

Difficulty in accessing the DAM

within InDesign

However, CIDCOM encountered challenges in managing its digital assets effectively, particularly when it came to connecting their DAM to InDesign. For this reason, the CIDCOM team reached out to CI HUB to find a connector which would integrate into its existing workflow, while enabling the team to access assets from CELUM directly within the InDesign system.

Of particular note is CIDCOM's seamless collaboration with Adobe InDesign and the CI HUB Connector. While the company also works with other graphics and editorial programs for which there is not yet a direct interface to the CI HUB Connector, the integration with InDesign has been implemented smoothly. Compared to other connection tools, the CI HUB application simplifies the workflow. Through smooth integration into the Adobe InDesign palette architecture,

CI HUB offers an intuitive user interface and enables seamless data exchange between the DAM and the graphics programs.

Through continuous development and improvement of its functionalities, the CI HUB has established itself as an indispensable tool for CIDCOM, enabling the company to optimize its workflow and further increase the quality of its services.