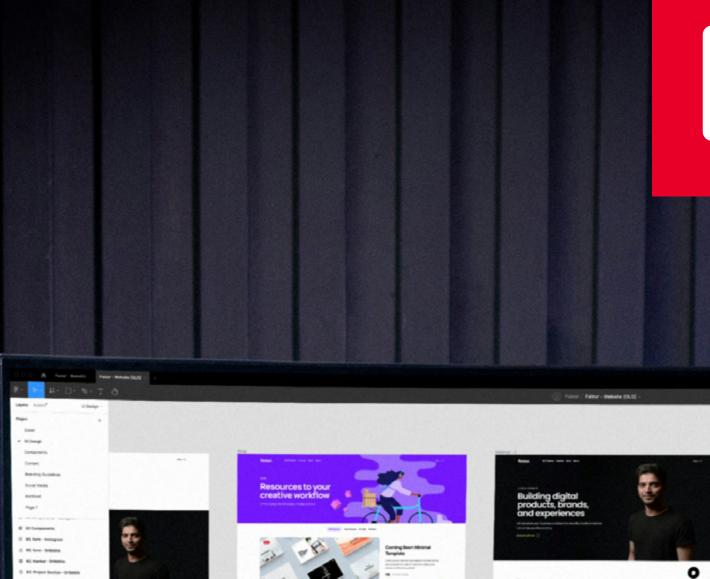

So, how does it work in practice? **Acquia DAM** serves as a **centralized library**, housing all client-specific assets and essential production resources. This centralized

#### Standard View InDesign

repository is then connected to Adobe InDesign, the designer's primary work tool, via CI HUB.

This integration has become an indispensable component of Ansira's overall creative process, allowing their creative teams to **work independently or collaboratively with ease**, while ensuring that client brand standards are consistently upheld.