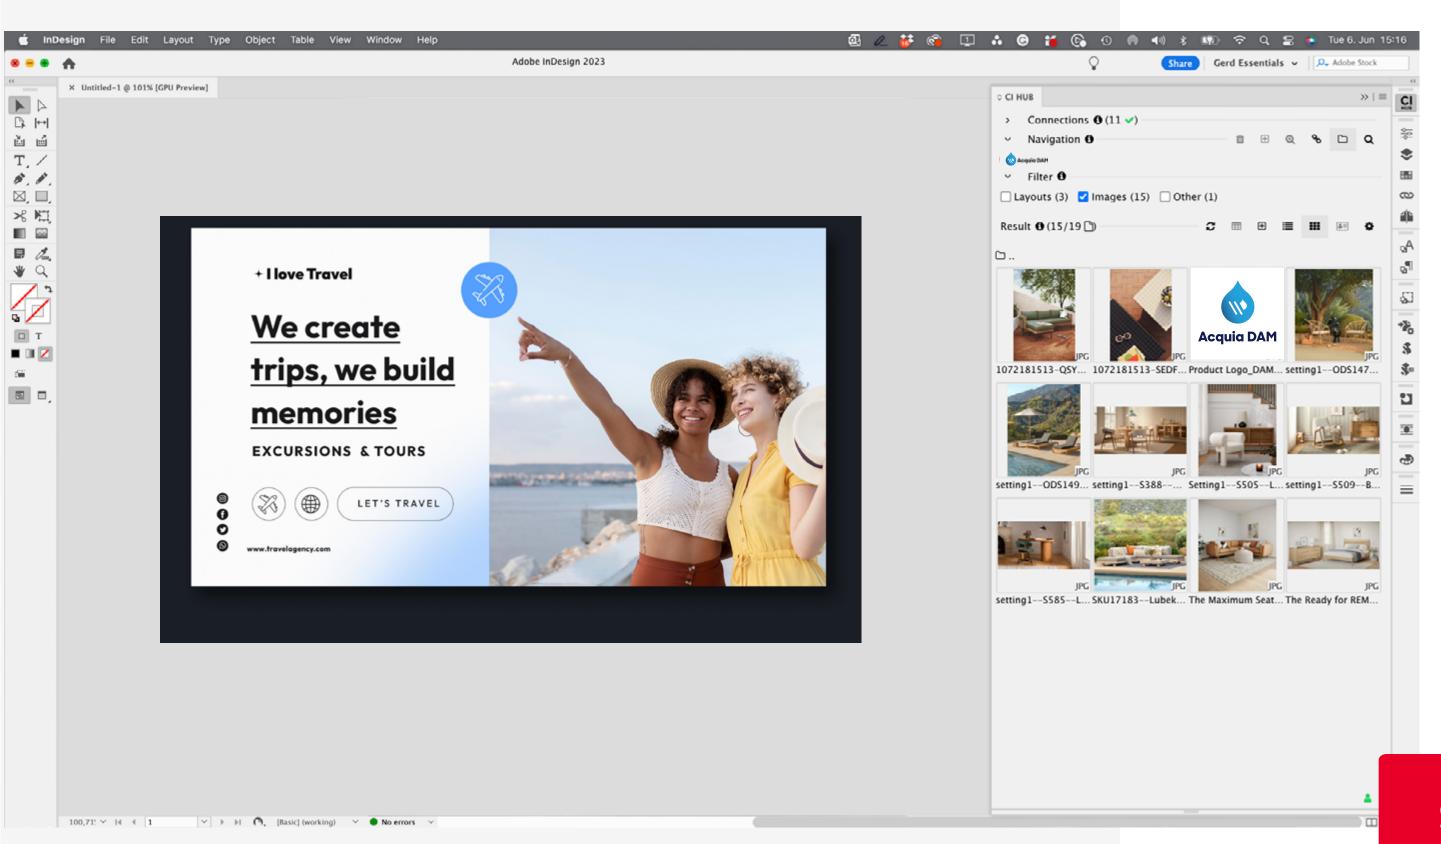

#### Standard View InDesign

repository is then connected to Adobe InDesign, the designer's primary work tool, via CI HUB.

This integration has become an indispensable component of Ansira's overall creative process, allowing their creative teams to **work independently or collaboratively with ease**, while ensuring that client brand standards are consistently upheld.