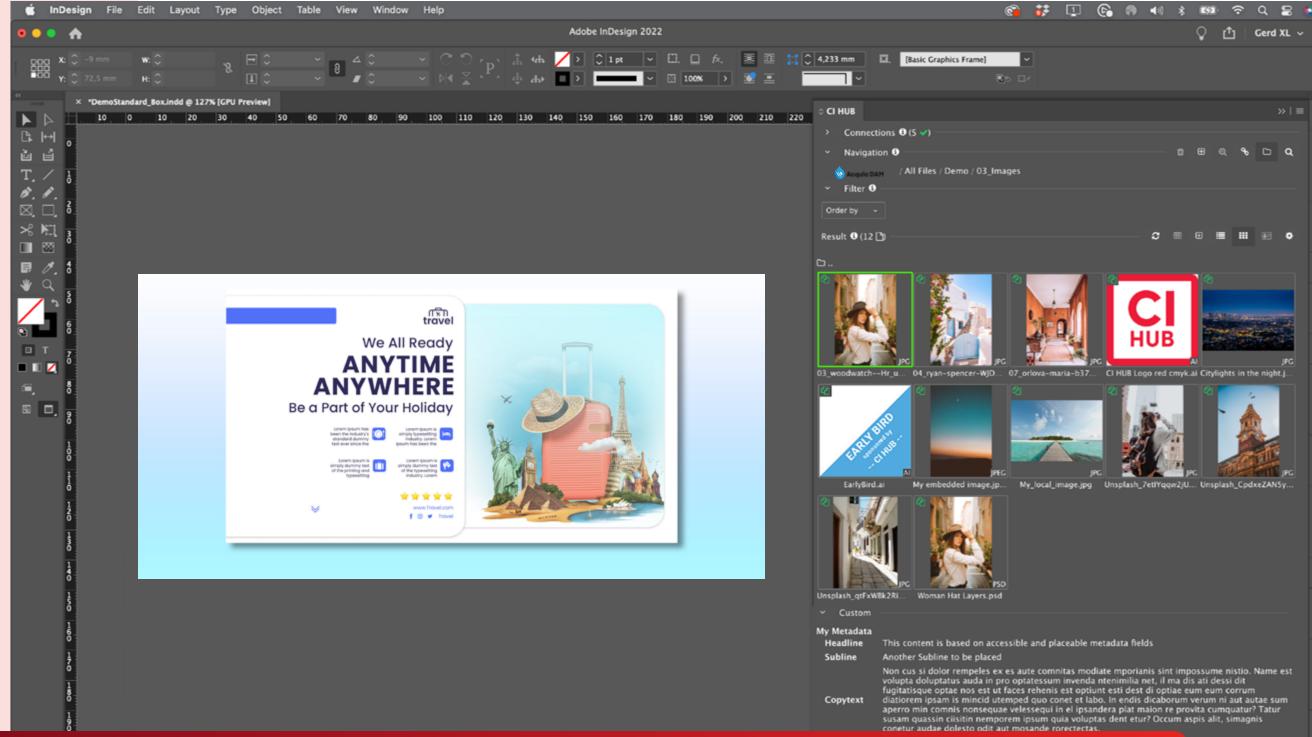

#### Standard View InDesign

repository is then connected to Adobe InDesign, the designer's primary work tool, via CI HUB.

This integration has become an indispensable component of Ansira's overall creative process, allowing their creative teams to **work independently or collaboratively with ease**, while ensuring that client brand standards are consistently upheld.